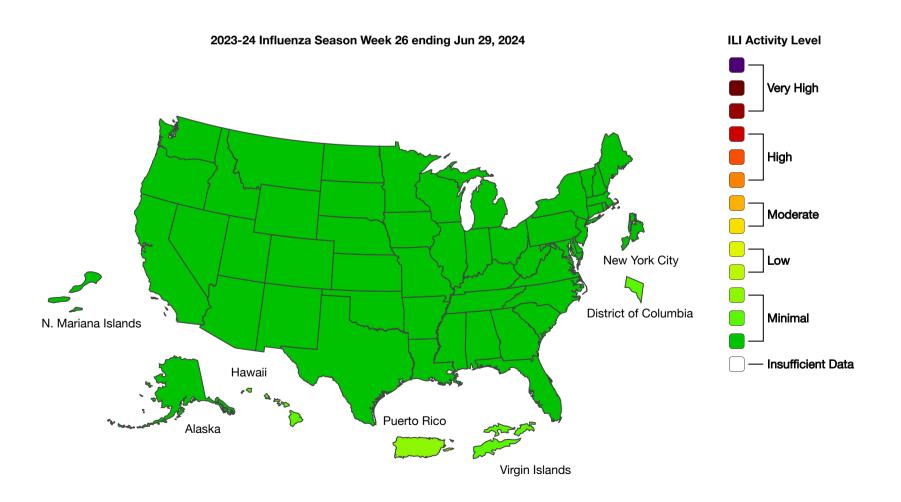

## A Weekly Influenza Surveillance Report Prepared by the Influenza Division Outpatient Respiratory Illness Activity Map Determined by Data Reported to ILINet

This system monitors visits for respiratory illness that includes fever plus a cough or sore throat, also referred to as ILI, not laboratory confirmed influenza and may capture patient visits due to other respiratory pathogens that cause similar symptoms.

Season: 2023-24 Download Image Download Data

(https://www.cdc.gov/flu/weekly/flureport.xml) View Full Screen (http://gis.cdc.gov/grasp/fluview/main.html) (https://gis.cdc.gov/grasp/fluview/main.html) (ht